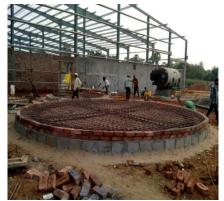

### M/s. SILK ROAD SUGARS PVT LTD-(MURUGAPPA GROUP)-(10MW CAPTIVE POWER PLANT) -KAKINADA

Construction of Coal Shed (100 m x 35m) with RCC Retaining Wall || Fly Ash Silo & Bed Ash Silo|| F.D&I.D Fan Foundation Work || Screen House with Transformer Tower Conveyor Foundations|| Roads and Drains || Construction of Crusher House

### M/s. HBL NIFE ENERGY POWER SYSTEMS-SEZ- VISAKHAPATNAM

Construction of 200 m x 45 m PEB Shed with Meazine Floor || 160 m x45 m PEB Shed with Meazine Floor || Roads & Drains || Compound Wall for 15 Arcs || Workers Quarters || Construction of Executive Toilets & Non Executive Toilets || Construction of Utility and Canteen Building (Sanitary, water supply and Electrical) || Construction of Power House and Utility RCC Building 62 m x 30 m.